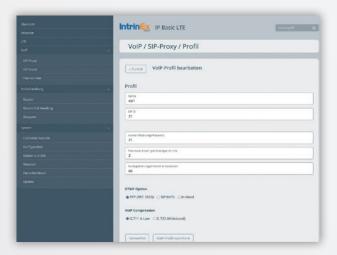

Supporting SIP proxy, the IntrinEx IP Basic LTE can be used with up to 100 IP extensions, which in turn can be grouped together. The SIP trunk functionality allows connecting an IP-enabled PBX.

With its extensive package of additional features, the IntrinEx IP Basic LTE can be integrated into almost any application scenario. Administration is carried out via a web interface.

The administrator can change and manage all settings independently, as well as retrieve, save and export all connection data in common file formats.

#### **SIP Proxy features**

- » Standard:10 extensions, 4 groups, 4 Trunks
- » Option: up to 100 extensions, 20 groups, 10 trunks (license fee)