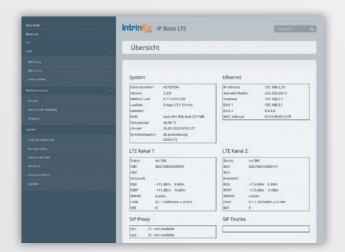

Supporting SIP proxy, the IntrinEx IP Basic LTE can be used with up to 100 IP extensions, which in turn can be grouped together. The SIP trunk functionality allows connecting an IP-enabled PBX.

With its extensive package of additional features, the IntrinEx IP Basic LTE can be integrated into almost any application scenario. Administration is carried out via a web interface.

The administrator can change and manage all settings independently, as well as retrieve, save and export all connection data in common file formats.