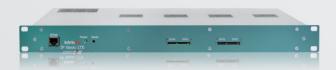

# **IP-LTE Gateway** for voice and data

» Two independant, simultaneously usable call channels for medium call volume

- » 4K and 8K 19" solution for high call volume
- » VoLTE capability
- » VPN access (WireGuard)
- » SIP trunk and SIP proxy functionality
- » Manufacturer independant IP-PBX compatibility
- » Backup solution for voice and internet connections (simultaneous)
- » Internet access via LTE (backward compatibility given)
- » Up to 150 Mbit/s download speed
- » Up to 50 Mbit/s upload speed
- » Available in the following versions:
  - » IP Basic LTE 2K in a wall-mounted housing
  - » IP Basic LTE 2K, 4K, 8K in 19" housing 1U

#### Interfaces:

1 x RJ45 10/100 MBit/s LAN port

\_\_\_