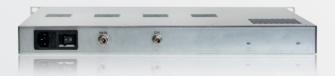

#### **Antenna connections:**

2 x 50 Ohm impedance on SMA connectors (FME connectors) n x 50 Ohm impedance on SMA connectors (19" devices)

#### **Options**

- » 19" devices in 230V oder 12V
- » Antenna combiner to reduce number of antennae for 4- und 8-channel devices
- » Separate status monitor (signal strength, loggedon operator, online status of the extensions)
- » Tunneling (WireGuard as client or as server)
- » Separate WAN interface
- » WiFi
- » SIM server (30 oder 120 SIM cards)
- » Central Management for larger installations
- » Available without active chinese components on request
- » Various antenna solutions for different scenarios
- » User defined functions can be implemented in the software upon request